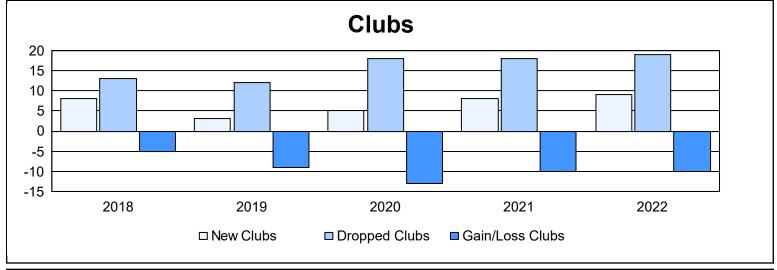

| Year      | New<br>Clubs | Dropped<br>Clubs | Gain/<br>Loss<br>Clubs | New<br>Members | Charter<br>Members | Reinstate<br>Members | Transfer<br>Members | Total<br>Member<br>Added | Total<br>Members<br>Dropped | Gain/<br>Loss<br>Members |
|-----------|--------------|------------------|------------------------|----------------|--------------------|----------------------|---------------------|--------------------------|-----------------------------|--------------------------|
| 2017-2018 | 8            | 13               | -5                     | 1,321          | 223                | 72                   | 55                  | 1,671                    | 2,188                       | -517                     |
| 2018-2019 | 3            | 12               | -9                     | 1,227          | 138                | 70                   | 106                 | 1,541                    | 1,736                       | -195                     |
| 2019-2020 | 5            | 18               | -13                    | 993            | 173                | 73                   | 99                  | 1,338                    | 1,839                       | -501                     |
| 2020-2021 | 8            | 18               | -10                    | 808            | 216                | 91                   | 36                  | 1,151                    | 1,717                       | -566                     |
| 2021-2022 | 9            | 19               | -10                    | 1,473          | 268                | 110                  | 63                  | 1,914                    | 1,758                       | 156                      |
| Average   | 7            | 16               | -9                     | 1,164          | 204                | 83                   | 72                  | 1,523                    | 1,848                       | -325                     |